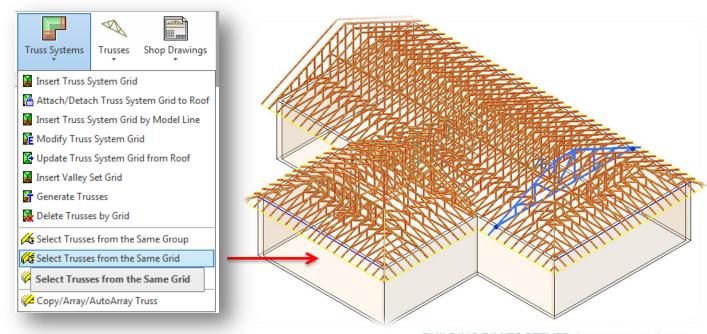

## Select Trusses from the Same Grid

- · Select Truss from the grid.
- Choose Select Trusses from the Same Grid function from "Truss+" menu.