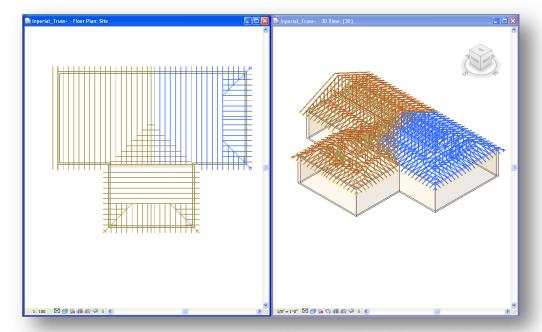

## Select Trusses from the Same Grid

- There is another way to see the selected trusses.
- Click Tile Windows (another view should open) and make one of the views active.

AGA CAD Ltd

T: +370 618 55671 | E: support@aga-cad.com | W: www.aga-cad.com