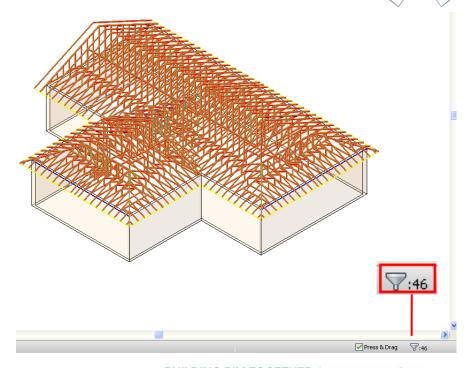

## Select Trusses from the Same Grid

- The selected trusses from the same grid are not visible because of Revit bug.
- The sign showing that trusses are selected is the filter which shows the number of selected elements.

(The filter is in the right down corner of the screen.)