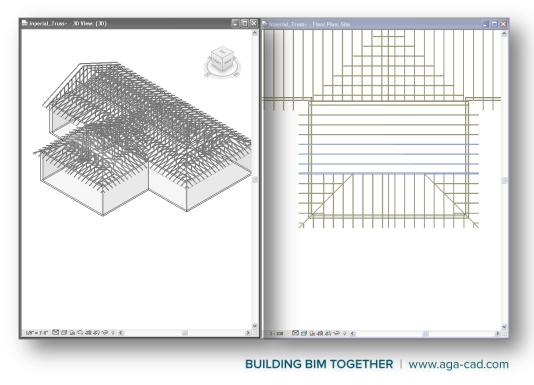

## Select Trusses from the Same Group

There is another possibility to see the selected trusses.

 Click *Tile Windows* (another view should open) and make one of the view active or just open another view.