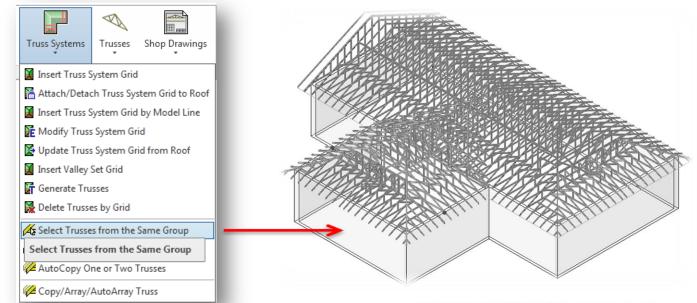

## METAL FRAMING TRUSS+ Select Trusses from the Same Group

## Select Trusses from the Same Group

Trusses from the same group belong to the same grid and the same type.

- Select Truss.
- Choose Select Trusses from the Same Group from "Truss+" menu.

BUILDING BIM TOGETHER | www.aga-cad.com