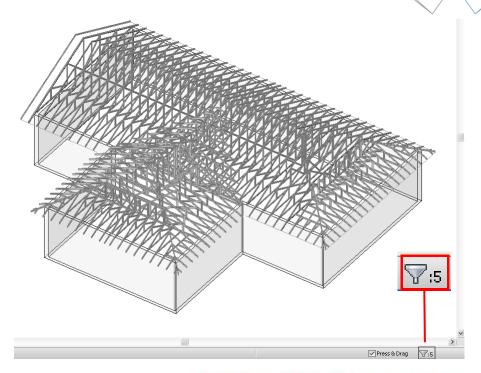

## Select Trusses from the Same Group

- The selected trusses from the same group are not visible because of Revit bug.
- The sign showing selected trusses is the filter which shows the number of selected elements.

(The filter is shown down below in the right corner.)

BUILDING BIM TOGETHER | www.aga-cad.com